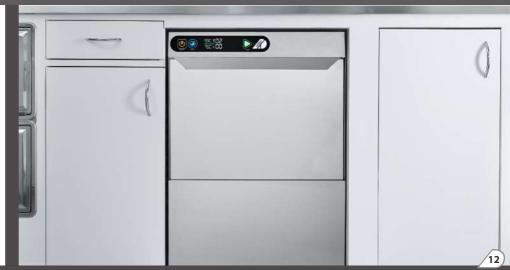

The *advanced dishwasher* flexible, robust and realiable, easy to use. Made out of solid inox stainless steel 304. Excellent washing results with modern and attractive design.

### main from ECOLINE and more ...

- LED digital buttons interface
- wide smart multifunction display
- multiple cycles specific for glasses/plates/cups
- digital dosing of detergent and rinse aid dispenser
- autodiagnostic with icons and error codes
  - **EVOSMART** system function
- break tank system with constant water temperature and pressure (optional)

## powerful washing excellent results