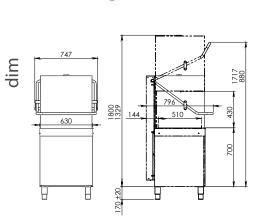

# pass through dishwasher

500 x 500 mm

420 mm

60-120-180 240-LC sec

60 racks/h

1,7 L

400V 14,2A/9,8Kw

| tech | Tank capacity     | 20 L           |
|------|-------------------|----------------|
|      | Boiler capacity   | 10 L           |
|      | Wash pump power   | 1 hp / 0,75 Kw |
|      | Tank element      | 4 Kw           |
|      | Boiler element    | 9 kW           |
|      | Standard included |                |

| Inlet water pressure                      | 2 - 4 bar |
|-------------------------------------------|-----------|
| Inlet water temperature                   | 55 °C     |
| Final rinse temperature                   | 82 °C     |
| Wash temperature                          | 55 °C     |
| Weight                                    | 130 Kg    |
| racks 500x500 plates/univ.+insert cutlery |           |