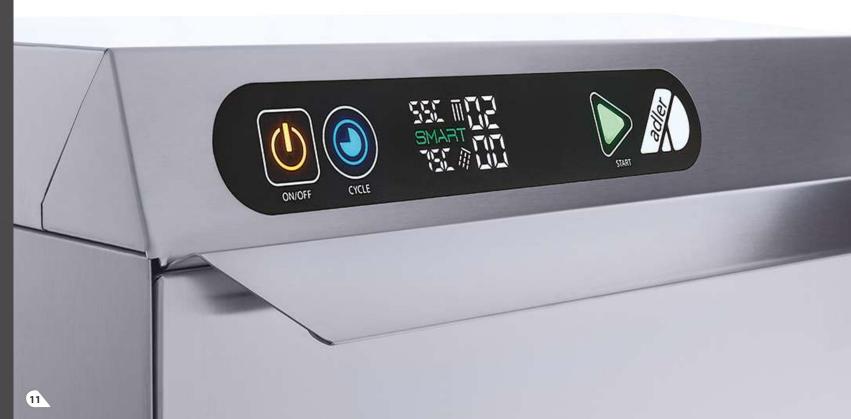

### main from ECOLINE and more ...

- LED digital buttons interface
- wide smart multifunction display
- multiple cycles specific for glasses/plates/cups
- digital dosing of detergent and rinse aid dispenser
- autodiagnostic with icons and error codes
  - **EVOSMART** system function
- break tank system with constant water temperature and pressure (optional)

### **EVOSMART**

up to 20% energy saving up to 65% lifetime

The **EVO**SMART function reduces the heating activity when the machine is in stand-by mode and save up to 20% of energy in 150 minutes. As a results increases life span up to 65% of the main components such as heating elements, contactors and thermostasts.